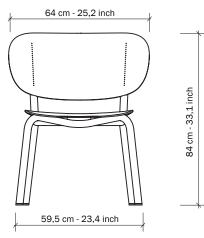

## Back: Saddle leather in black or cognac with army green stitching or in natural with yellow stitching. Seat: Core: Layered beech wood. Top and bottom: Oak veneer, transparent or black lacquered. Leather seat: Core: Layered beech wood. Top: black leather Bottom: black cotton Frame: Aluminium, powder coated in black or white. Feet: Plastic, in dark or light brown. Weight: 4,7 kg - 10,4 lb.