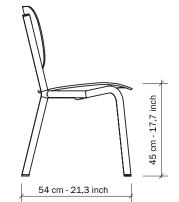

## Back: Saddle leather in black or cognac with army green stitching or in natural with yellow stitching. Seat: Core: Layered beech wood. Top and bottom: Oak veneer, transparent or black lacquered. Leather seat: Core: Layered beech wood. Top: black leather Bottom: black cotton Frame: Aluminium, powder coated in black or white. Feet: Plastic, in dark or light brown. Weight: 4,7 kg - 10,4 lb.