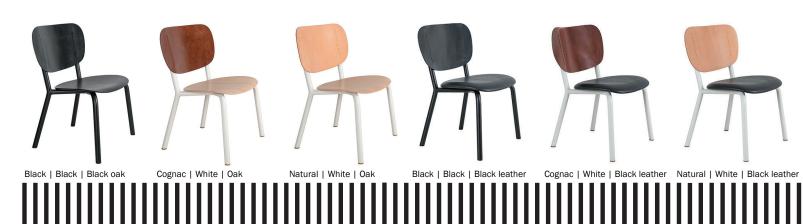

## Back: Saddle leather in black or cognac with army green stitching or in natural with yellow stitching. Seat: Core: Layered beech wood. Top and bottom: Oak veneer, transparent or black lacquered. Leather seat: Core: Layered beech wood. Top: black leather Bottom: black cotton Frame: Aluminium, powder coated in black or white. Feet: Plastic, in dark or light brown. Weight: 4,7 kg - 10,4 lb.